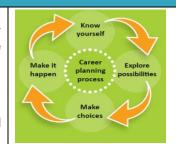

## PROFESSIONAL DEVELOPMENT & CAREER PLAN NURSING

Career planning is a continuous process of self-assessment and goal setting. This plan incorporates your career and professional development aspirations and aligns these with organisational goals as reflected in your role description. The Directors of Nursing manage HWNZ funding for nurses. A requirement for accessing this funding is to attain the appropriate level of the Professional Development and Recognition Programme (PDRP) and have an agreed Professional Development and Career Plan (PDCP). Professional development activities require a feedback loop (report on outcomes) as part of the follow-up for activities supported by the organisation. This link provides further information on the career planning process. <a href="https://www.health.govt.nz/our-work/health-workforce/career-planning">https://www.health.govt.nz/our-work/health-workforce/career-planning</a>. Before starting your career plan, it's important to work through the career planning process, so that your plan is realistic and achievable for you, taking into account your self assessment (Know Yourself) and your career research (Explore Possibilities). Consider what knowledge and skills you need to fulfil the role description (i.e. clinical competences and professional behaviours) and meet objectives and develop in your career.